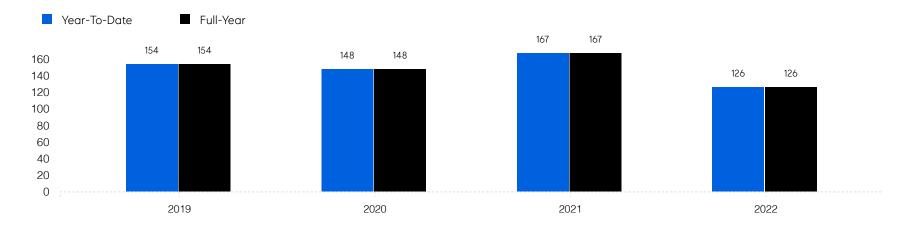

|
|                       | # OF CONTRACTS | 170          | 135          | -20.6%   |
|                       | # NEW LISTINGS | 162          | 149          | -8.0%    |
| Condo/Co-op/Townhouse | # OF SALES     | 10           | 10           | 0.0%     |
|                       | SALES VOLUME   | \$4,164,500  | \$4,506,338  | 8.2%     |
|                       | MEDIAN PRICE   | \$446,000    | \$495,009    | 11.0%    |
|                       | AVERAGE PRICE  | \$416,450    | \$450,634    | 8.2%     |
|                       | AVERAGE DOM    | 32           | 54           | 68.8%    |
|                       | # OF CONTRACTS | 9            | 12           | 33.3%    |
|                       | # NEW LISTINGS | 11           | 10           | -9.1%    |

## New Milford

#### Historic Sales



#### Historic Sales Prices



### COMPASS

Source: Garden State MLS, 01/01/2020 to 12/31/2022 Source: NJMLS, 01/01/2020 to 12/31/2022 Source: Hudson MLS, 01/01/2020 to 12/31/2022

Compass is a licensed real estate broker and abides by Equal Housing Opportunity laws. All material presented herein is intended for informational purposes only. Information is compiled from sources deemed reliable but is subject to errors, omissions, changes in price, condition, sale, or withdrawal without notice. No statement is made as to the accuracy of any description. All measurements and square footages are approximate. This is not intended to solicit property already listed. Nothing herein shall be construed as legal, accounting or other professional advice outside the realm of real estate brokerage.