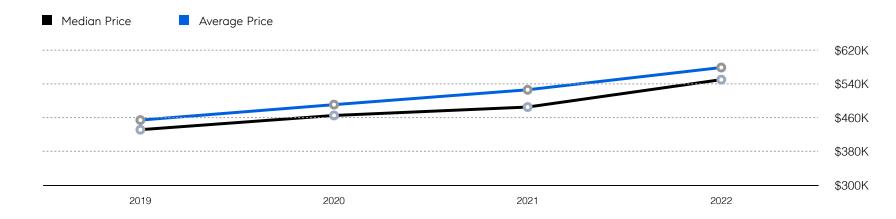

| # OF CONTRACTS | 170          | 135          | -20.6%   |
|                       | # NEW LISTINGS | 162          | 149          | -8.0%    |
| Condo/Co-op/Townhouse | # OF SALES     | 10           | 10           | 0.0%     |
|                       | SALES VOLUME   | \$4,164,500  | \$4,506,338  | 8.2%     |
|                       | MEDIAN PRICE   | \$446,000    | \$495,009    | 11.0%    |
|                       | AVERAGE PRICE  | \$416,450    | \$450,634    | 8.2%     |
|                       | AVERAGE DOM    | 32           | 54           | 68.8%    |
|                       | # OF CONTRACTS | 9            | 12           | 33.3%    |
|                       | # NEW LISTINGS | 11           | 10           | -9.1%    |

## New Milford

#### Historic Sales



#### Historic Sales Prices



### COMPASS

Source: Garden State MLS, 01/01/2020 to 12/31/2022 Source: NJMLS, 01/01/2020 to 12/31/2022 Source: Hudson MLS, 01/01/2020 to 12/31/2022

Compass is a licensed real estate broker and abides by Equal Housing Opportunity laws. All material presented herein is intended for informational purposes only. Information is compiled from sources deemed reliable but is subject to errors, omissions, changes in price, condition, sale, or withdrawal without notice. No statement is made as to the accuracy of any description. All measurements and square footages are approximate. This is not intended to solicit property already listed. Nothing herein shall be construed as legal, accounting or other professional advice outside the realm of real estate brokerage.